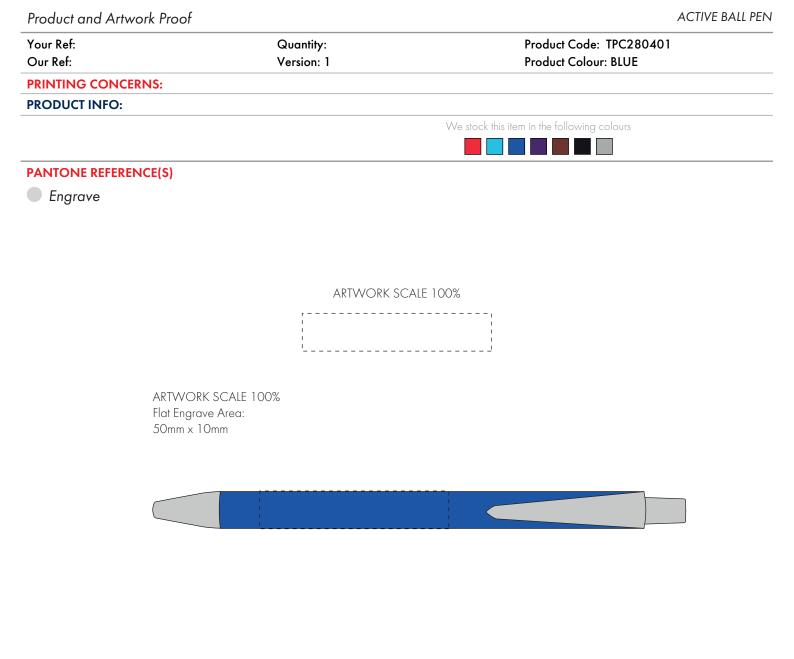

## The dashed line is to demonstrate print area and will not appear on your printed item